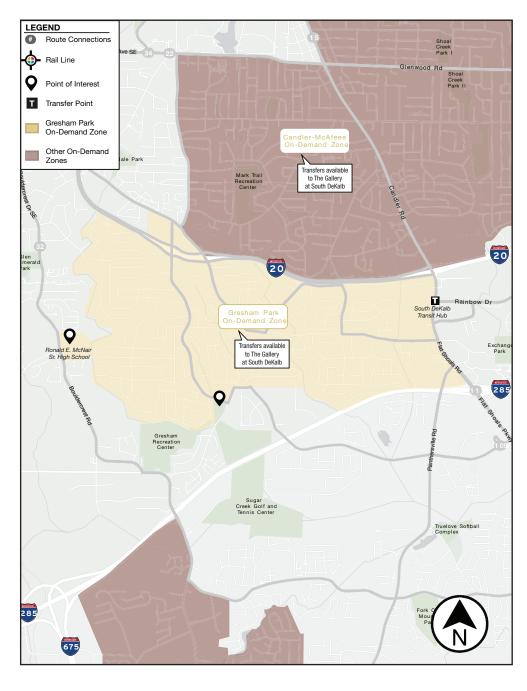

#### PROPOSED ZONE SUMMARY

The Gresham Park Zone generally covers areas west of Gresham Rd., as shown on the map. It provides service to discontinued portions of Routes 9 and 34.

### KEY DESTINATIONS SERVED

- Ronald McNair Sr. High School
- Gresham Library
- East Lake Crossing Shopping Center
- Walmart SuperCenter
- Gresham Plaza Shopping Center
- The Gallery at South DeKalb